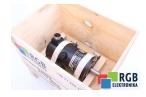

## SPECIFICATIONS

| MANUFACTURER | KOLLMORGEN SEIDEL |
|--------------|-------------------|
| MODEL        | TT2950-3568-C     |
| CATEGORY     | AC and DC motors  |
| WEIGHT       | 13.0 kg           |